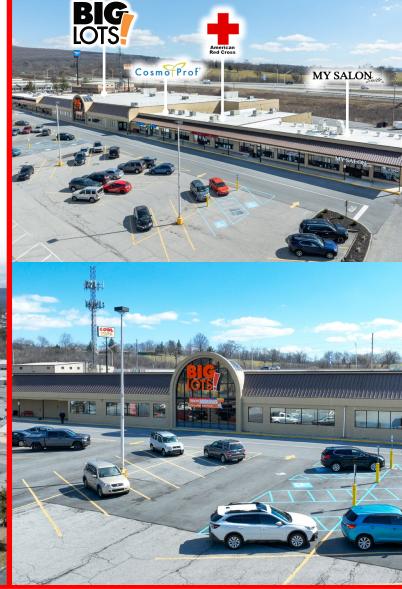

## **PROPERTY OVERVIEW**

**Orchard Plaza** in Altoona, PA, provides an excellent opportunity to join the Altoona retail market. The plaza sits at the center of the trade area with over 60,000 VPD combined. The Big Lots anchored retail center offers two spaces available immediately for lease at 2,983 sf and 8,450 sf, as well as a 1,400-sf space that will be available in September of 2024. The plaza sits across from the Logan Valley Mall, Champs Sports Grill, and and the newly constructed Starbucks.

Join the other co-tenants such as Big Lots, Salon Suites, Eat N Park, CosmoPro, and The Salon Professional Academy with over 3,000 students.

The available spaces are well suited for almost any retail tenant, and a tenant improvement allowance is available depending upon other terms. Don't miss the opportunity to join the Altoona retail market today!