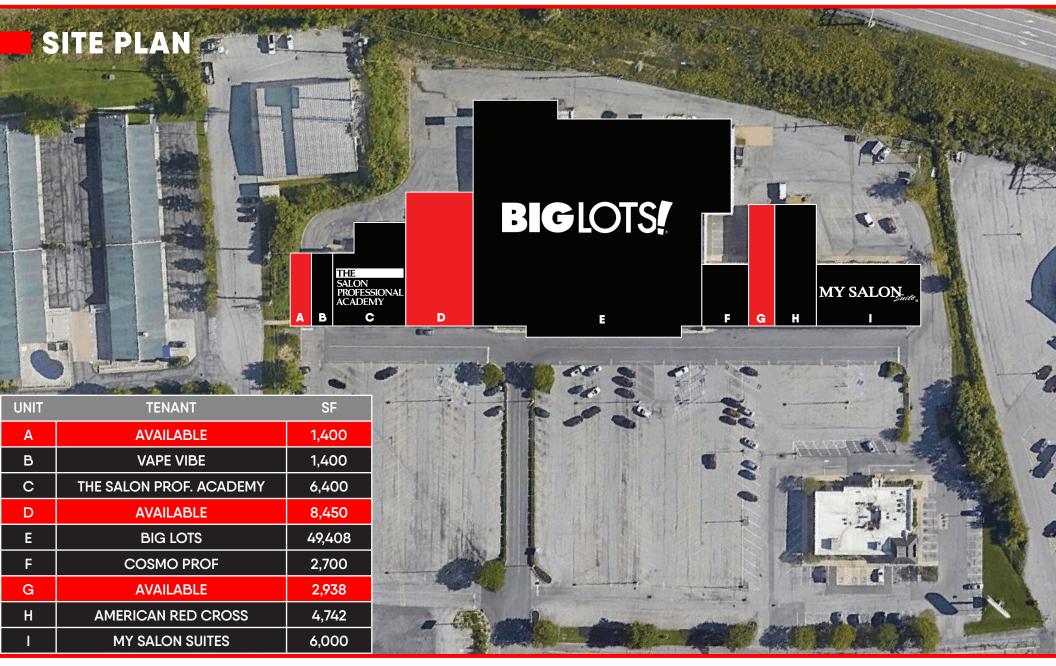

## **PROPERTY OVERVIEW**

**Orchard Plaza** in Altoona, PA, provides an excellent opportunity to join the Altoona retail market. The plaza sits at the center of the trade area with over 60,000 VPD combined. The Big Lots anchored retail center offers two spaces available immediately for lease at 2,983 sf and 8,450 sf, as well as a 1,400-sf space that will be available in September of 2024. The plaza sits across from the Logan Valley Mall, Champs Sports Grill, and and the newly constructed Starbucks.

## **PROPERTY HIGHLIGHTS**

- 2 in-line spaces available at 2,983 sf and 8,450 sf
- 1 end cap space coming available at 1,400 sf in September 2024
- Busy signalized corner of Plank Rd and I-99
- Prime shopping district for the Altoona MSA
- Anchored by Big Lots
- Opportunity for rear signage
- 60,000 VPD