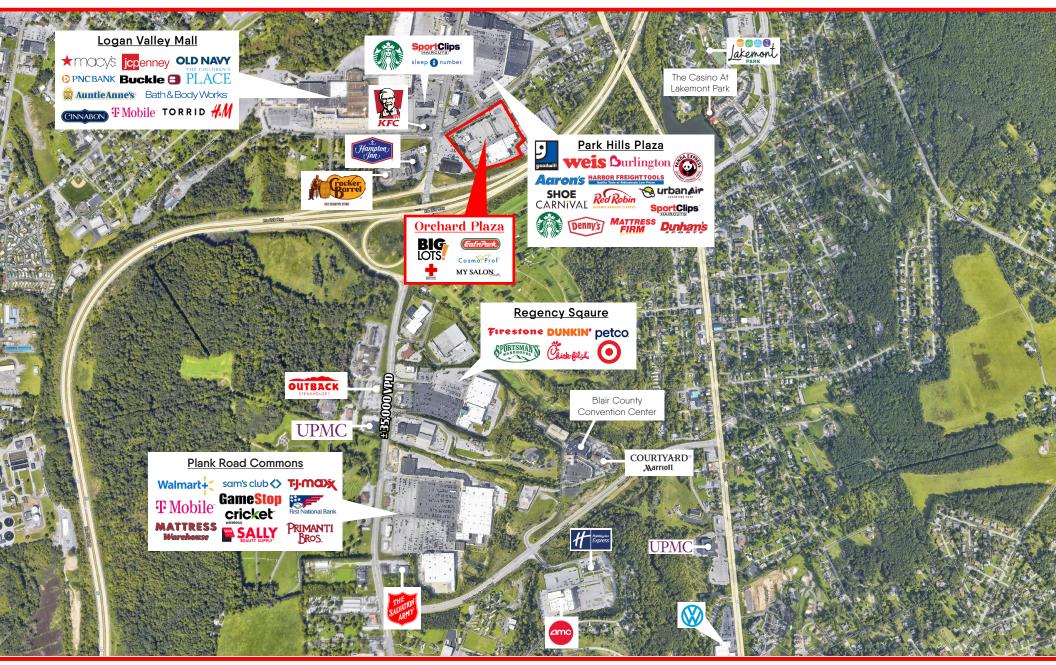

The plaza is on a signalized corner at the intersection of Plank Rd and I-99. There is clear visibility from I-99, with the opportunity of rear signage. The traffic signal at the entrance of the property is shared with Logan Valley Mall, Weis, Burlington, Dunham's, Urban Air Center Cracker Barrel, Champs Sports Bar, KFC, and Starbuck's.

## LOCATION

Location, Location, Location. The Orchard Plaza is on the busy corner of Plank Rd and Orchard Ave with visibility from I-99. It is in the prime shopping district for the Altoona MSA across from Logan Valley Mall and surrounded by many other in-line plazas and outparcels.

## TRADE AREA

Altoona, with a population of 43,5225, is the largest city in the Altoona MSA. It is the 18th largest city in Pennsylvania and resides in Blair County, which has 121,767 people and a household income of \$59,386. Orchard Plaza is less than a 15-minute drive from Penn State Altoona, with nearly 3,125 full-time students.