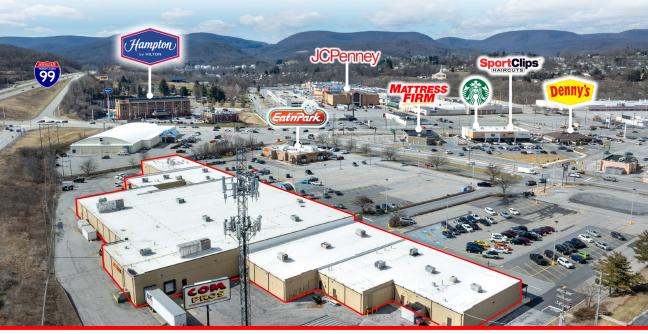

## **PROPERTY OVERVIEW**

**Orchard Plaza** in Altoona, PA, provides an excellent opportunity to join the Altoona retail market. The plaza sits at the center of the trade area with over 60,000 VPD combined. The Big Lots anchored retail center offers two spaces available immediately for lease at 2,983 sf and 8,450 sf, as well as a 1,400-sf space that will be available in September of 2024. The plaza sits across from the Logan Valley Mall, Champs Sports Grill, and and the newly constructed Starbucks.

The plaza is on a signalized corner at the intersection of Plank Rd and I-99. There is clear visibility from I-99, with the opportunity of rear signage. The traffic signal at the entrance of the property is shared with Logan Valley Mall, Weis, Burlington, Dunham's, Urban Air Center Cracker Barrel, Champs Sports Bar, KFC, and Starbuck's.

## LOCATION

Location, Location, Location. The Orchard Plaza is on the busy corner of Plank Rd and Orchard Ave with visibility from I-99. It is in the prime shopping district for the Altoona MSA across from Logan Valley Mall and surrounded by many other in-line plazas and outparcels.