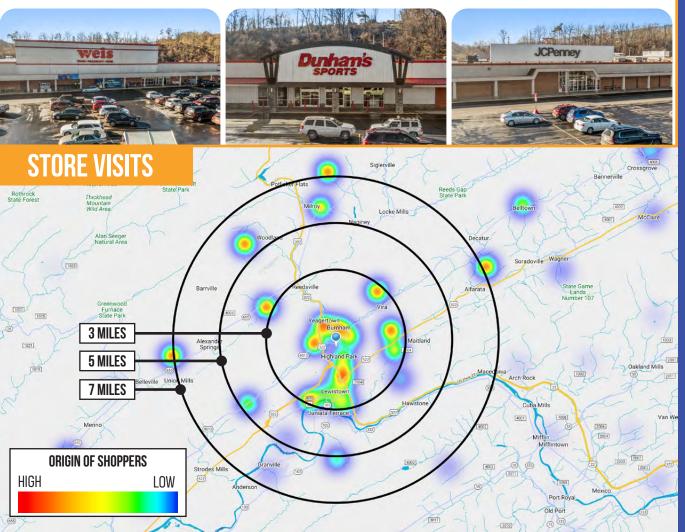

| DEMOGRAPHICS | 3 MILES  | 5 MILES  | 7 MILES  |
|--------------|----------|----------|----------|
| POPULATION   | 17,800   | 24,932   | 30,894   |
| EMPLOYEES    | 10,089   | 13,183   | 14,514   |
| AVG HHI      | \$63,496 | \$66,627 | \$68,189 |
| HOUSEHOLDS   | 7,710    | 10,681   | 13,082   |

N LOGAN BLVD: 8,749 VPD | FREEDOM AVE 7,922 VPD

Source: SitesUSA.com

JCPENNEY-----30,000 S.F. GOODWILL --DUNHAM'S-----37,997 S.F. SMALL SHOPS -----24,965 S.F. TOTAL LEASABLE AREA-----170,486 S.F.