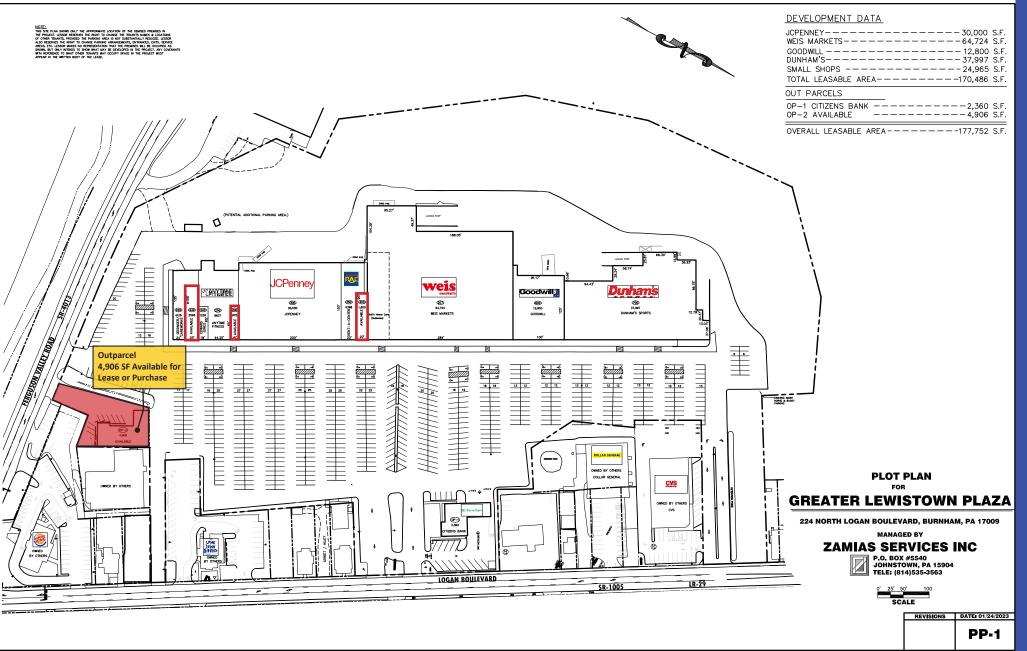

222 N Logan Blvd | Burnham, PA

975 - 2,595 SF AVAILABLE FOR LEASE 4,906 SF OUTPARCEL AVAILABLE FOR LEASE OR SALE

# **PROPERTY OVERVIEW**

Greater Lewistown Plaza is a 177,752 SF shopping center anchored by Weis Markets in the main retail corridor of Burnham, PA. The property is located at the intersection of Logan Blvd & Freedom Ave, with over 16,600 VPD combined, and less than 1 mile off of the Burnham exit of US Routes 22-322.

Greater Lewistown Plaza features an available 4,906 SF outparcel for lease and is occupied by a mix of national and regional tenants such as: Weis Markets, Dunham's Sports, JCPenney, Goodwill, Anytime Fitness, Geisinger Careworks, Rent-A-Center, Edward Jones, and a Citizen's Bank outparcel.

N LOGAN BLVD: 8,749 VPD | FREEDOM AVE 7,922 VPD

Source: SitesUSA.com

JCPENNEY-----30,000 S.F. GOODWILL --DUNHAM'S-----37,997 S.F. SMALL SHOPS -----24,965 S.F. TOTAL LEASABLE AREA-----170,486 S.F.

#### OUT PARCELS

OP-1 CITIZENS BANK -----2.360 S.F. OP-2 AVAILABLE

OVERALL LEASABLE AREA - - - - - - - - 177,752 S.F.

#### **LEASE PLAN** FOR

## **GREATER LEWISTOWN PLAZA**

224 NORTH LOGAN BOULEVARD, BURNHAM, PA 17009

MANAGED BY

### **ZAMIAS SERVICES INC**

P.O. BOX #5540 **JOHNSTOWN, PA 15904** TELE: (814)535-3563

**DATE: JANUARY 24, 2023** 