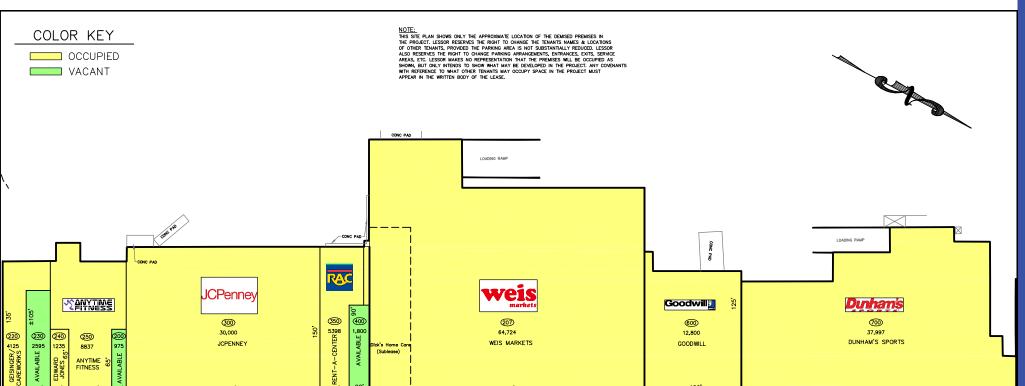

Greater Lewistown Plaza features an available 4,906 SF outparcel for lease and is occupied by a mix of national and regional tenants such as: Weis Markets, Dunham's Sports, JCPenney, Goodwill, Anytime Fitness, Geisinger Careworks, Rent-A-Center, Edward Jones, and a Citizen's Bank outparcel.

N LOGAN BLVD: 8,749 VPD | FREEDOM AVE 7,922 VPD

Source: SitesUSA.com

JCPENNEY-----30,000 S.F. GOODWILL --DUNHAM'S-----37,997 S.F. SMALL SHOPS -----24,965 S.F. TOTAL LEASABLE AREA-----170,486 S.F.

#### OUT PARCELS

OP-1 CITIZENS BANK -----2.360 S.F. OP-2 AVAILABLE

OVERALL LEASABLE AREA - - - - - - - - 177,752 S.F.