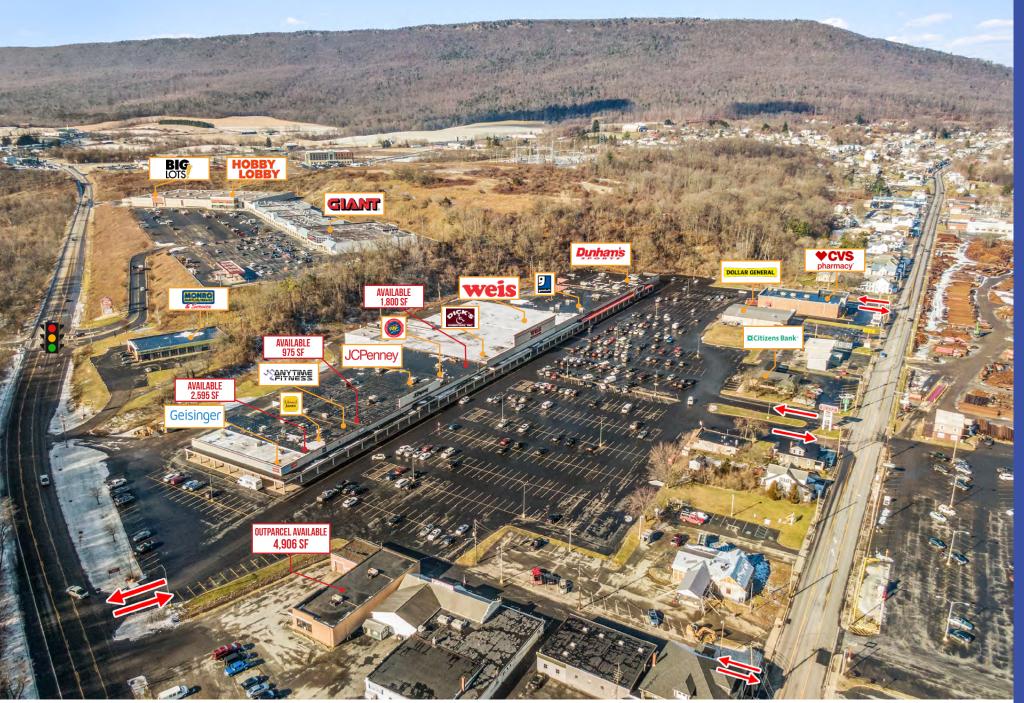

# **PROPERTY OVERVIEW**

Greater Lewistown Plaza is a 177,752 SF shopping center anchored by Weis Markets in the main retail corridor of Burnham, PA. The property is located at the intersection of Logan Blvd & Freedom Ave, with over 16,600 VPD combined, and less than 1 mile off of the Burnham exit of US Routes 22-322.

Greater Lewistown Plaza features an available 4,906 SF outparcel for lease and is occupied by a mix of national and regional tenants such as: Weis Markets, Dunham's Sports, JCPenney, Goodwill, Anytime Fitness, Geisinger Careworks, Rent-A-Center, Edward Jones, and a Citizen's Bank outparcel.

N LOGAN BLVD: 8,749 VPD | FREEDOM AVE 7,922 VPD

Source: SitesUSA.com

JCPENNEY-----30,000 S.F. GOODWILL --DUNHAM'S-----37,997 S.F. SMALL SHOPS -----24,965 S.F. TOTAL LEASABLE AREA-----170,486 S.F.

#### OUT PARCELS

OP-1 CITIZENS BANK -----2.360 S.F. OP-2 AVAILABLE

OVERALL LEASABLE AREA - - - - - - - - 177,752 S.F.