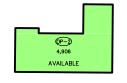

#### OUT PARCELS

OP-1 CITIZENS BANK -----2.360 S.F. OP-2 AVAILABLE

OVERALL LEASABLE AREA - - - - - - - - 177,752 S.F.