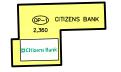

#### OUT PARCELS

OP-1 CITIZENS BANK -----2.360 S.F. OP-2 AVAILABLE

OVERALL LEASABLE AREA - - - - - - - - 177,752 S.F.